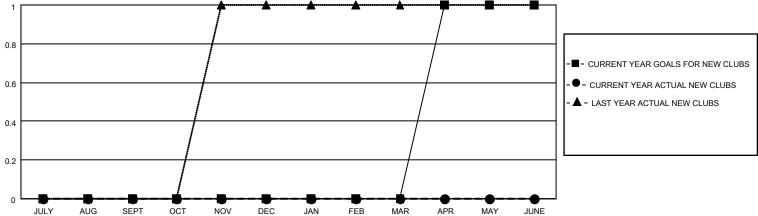

#### District 5M 8

| Clubs         |               |             |               | Members               |                        |                         |                                                    |  |
|---------------|---------------|-------------|---------------|-----------------------|------------------------|-------------------------|----------------------------------------------------|--|
|               | RESULTS FOR   | R 2020-2021 |               | RESULTS FOR 2020-2021 |                        |                         |                                                    |  |
| QUARTER       | NEW CLUB GOAL | NEW CLUBS   | DROPPED CLUBS | QUARTER MEME          | BER GROWTH NET<br>GOAL | MEMBER GROWTH<br>ACTUAL | DROPPED<br>MEMBERS ACTUAL<br>(including transfers) |  |
| JULY/AUG/SEPT | 0             | 0           | 1             | JULY/AUG/SEPT         | 10                     | 56                      | 59                                                 |  |
| OCT/NOV/DEC   | 0             | 0           | 2             | OCT/NOV/DEC           | 20                     | 31                      | 149                                                |  |
| JAN/FEB/MAR   | 0             | 0           | 1             | JAN/FEB/MAR           | 10                     | 29                      | 45                                                 |  |
| APR/MAY/JUNE  | 1             | 0           | 1             | APR/MAY/JUNE          | 20                     | 44                      | 75                                                 |  |

# GOALS AND ACTUAL NEW CLUBS CUMULATIVE