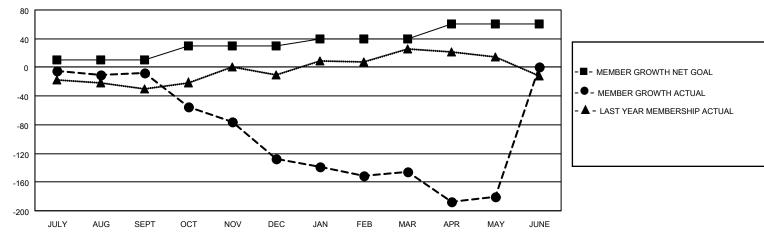

#### District 5M 8

| Clubs         |               |             |               | Members               |                        |                         |                                                    |  |
|---------------|---------------|-------------|---------------|-----------------------|------------------------|-------------------------|----------------------------------------------------|--|
|               | RESULTS FOR   | R 2020-2021 |               | RESULTS FOR 2020-2021 |                        |                         |                                                    |  |
| QUARTER       | NEW CLUB GOAL | NEW CLUBS   | DROPPED CLUBS | QUARTER MEME          | BER GROWTH NET<br>GOAL | MEMBER GROWTH<br>ACTUAL | DROPPED<br>MEMBERS ACTUAL<br>(including transfers) |  |
| JULY/AUG/SEPT | 0             | 0           | 1             | JULY/AUG/SEPT         | 10                     | 56                      | 59                                                 |  |
| OCT/NOV/DEC   | 0             | 0           | 2             | OCT/NOV/DEC           | 20                     | 31                      | 149                                                |  |
| JAN/FEB/MAR   | 0             | 0           | 1             | JAN/FEB/MAR           | 10                     | 29                      | 45                                                 |  |
| APR/MAY/JUNE  | 1             | 0           | 1             | APR/MAY/JUNE          | 20                     | 44                      | 75                                                 |  |

### GOALS AND ACTUAL MEMBERS CUMULATIVE

| <u></u>           |     |                                            |                                 |                |     |
|-------------------|-----|--------------------------------------------|---------------------------------|----------------|-----|
| DROPPED CLUBS: 5  |     | 44 CLUBS OF 78 ADDED 1 OR MORE NEW MEMBERS | GENDER DISTRIBUTION             |                |     |
|                   |     | NEW MEMBERO                                | MALE                            | 1,999 (71.55%) |     |
|                   |     |                                            | FEMALE                          | 795 (28.45%)   |     |
| DROPPED MEMBERS   |     |                                            |                                 | ,              |     |
| DECEASED          | 54  | CLICK HERE FOR CUMULATIVE                  | TOTAL FAMILY UNIT MEMBERS       |                | 558 |
| CLUB CANCELLED 23 |     | MEMBERSHIP DATA                            |                                 |                |     |
| OTHER             | 251 |                                            | FAMILY MEMBERS PAYING HALF DUES |                | 281 |
| TOTAL             | 328 |                                            | DOCO                            |                |     |